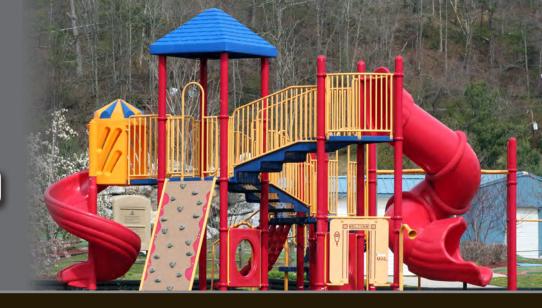

## MAKING THE PLAYGROUND EVEN SAFER

## Flo-Coat®

Keep the playground safe with the added protection of Allied's in-line galvanized steel tubing. Our Flo-Coat® steel tubing, which is CPSIA compliant, will resist flaking and chipping with advanced corrosion protection while allowing easy formability. By utilizing Flo-Coat as the substrate material, your powder coated playground products will have a greater resistance to corrosion.