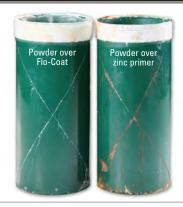

## Flo-Coat®

Keep the playground safe with the added protection of Allied's in-line galvanized steel tubing. Our Flo-Coat® steel tubing, which is CPSIA compliant, will resist flaking and chipping with advanced corrosion protection while allowing easy formability. By utilizing Flo-Coat as the substrate material, your powder coated playground products will have a greater resistance to corrosion.

## **FLO-COAT® ADVANTAGES**

- CPSIA compliant (Federal Statute 16CFR1303.1)
- Excellent strength and durability
- Unsurpassed corrosion protection
- Ease of fabrication (bending, welding, swaging)
- Large portfolio of sizes used by the industry