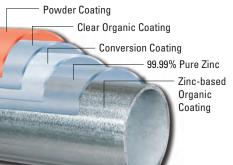

## TRIPLE LAYER PROTECTION

Superior protection against corrosion with Allied's signature in-line hot-dip galvanizing process

- 99.99% pure zinc on first layer
- Conversion coating on the second layer
- Clear organic topcoat seals in the protection and produces a smooth, shiny appearance excellent for powder coating