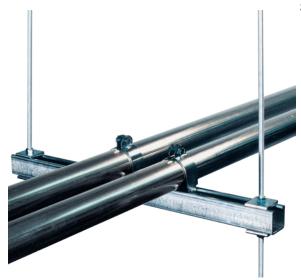

#### **Custom Trapeze Kits**

UBS can provide custom specified trapezes to your request. They can be cut to your specification and shipped kitted or fully assembled for quick installation on the job site.

Specify Trapeze width, threaded rod height, diameter, and type of channel.