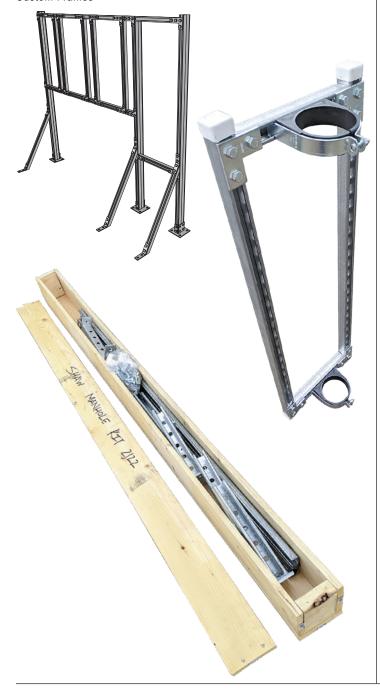

#### **Custom Trapeze Kits**

UBS can provide custom specified trapezes to your request. They can be cut to your specification and shipped kitted or fully assembled for quick installation on the job site.

Specify Trapeze width, threaded rod height, diameter, and type of channel.

#### **Custom Assemblies and Kitting**

UBS can provide custom specified assemblies to your request. They can be cut to your specification and shipped kitted or fully assembled for quick installation on the job site.

**Custom Frames** 