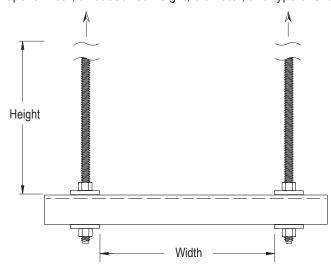

#### **Custom Trapeze Kits**

UBS can provide custom specified trapezes to your request. They can be cut to your specification and shipped kitted or fully assembled for quick installation on the job site.

Specify Trapeze width, threaded rod height, diameter, and type of channel.