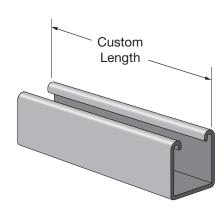

### YOUR SOLUTIONS PROVIDER

# UBS INDUSTRIES

#### **Prefabrication and Customization**

We Can Provide Your Order Cut to Size, Cut to Size and Assembled, and Cut to Size and Kitted

#### **Custom Cut Channel**





#### **Custom Trapeze Kits**

UBS can provide custom specified trapezes to your request. They can be cut to your specification and shipped kitted or fully assembled for quick installation on the job site.

Specify Trapeze width, threaded rod height, diameter, and type of channel.





## UBS INDUSTRIES

#### **Custom Assemblies and Kitting**

UBS can provide custom specified assemblies to your request. They can be cut to your specification and shipped kitted or fully assembled for quick installation on the job site.

**Custom Frames** 



#### **Custom Punching**

UBS can provide our channel with custom punching to your specifications. Short slots, long slots, various sized holes.







1300 Ketch Court, Coquitlam, BC, V3K 6W1 Tel: 604.540.4440 •Tel: 800.665.5622

Fax: 604.540.4441 •